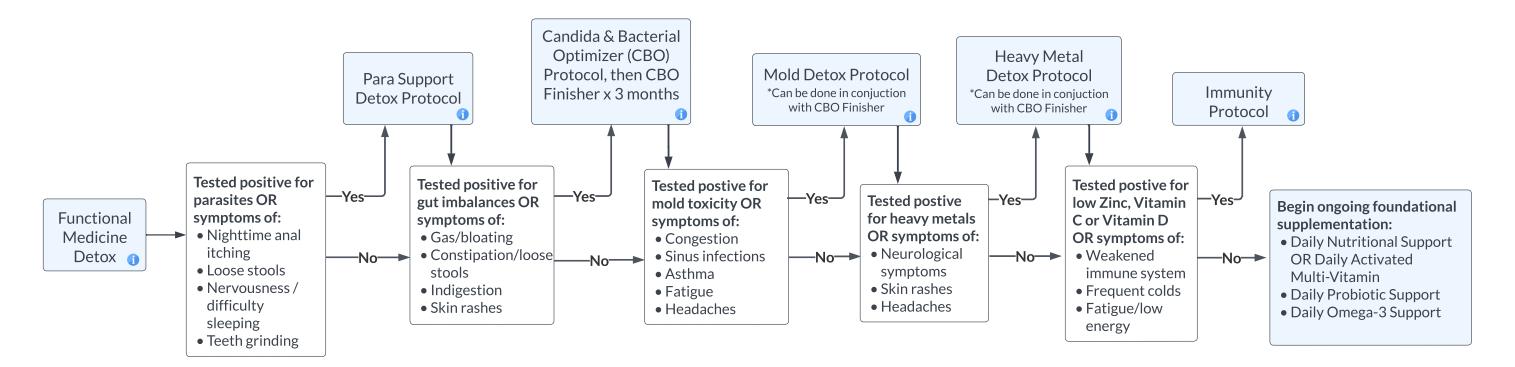

## PROTOCOL ROADMAP

- Beginning with the Functional Medicine Detox is paramount to opening detox pathways. It is a powerful comprehensive full body detoxification system that gently eliminates harmful toxins by supporting Phase 1 and Phase 2 detoxification to its highest degree. It is recommended that elimination occurs daily and for patients that experience constipation, consider using the Occasional Constipation Support Protocol alongside the Detox.
- It is recommended to include the Intestinal Cleanse between protocols or between 4-6 weeks of starting a new protocol and can be done concurrently with that protocol.
- Dosing and products may vary based on your practitioners recommendations as it pertains to your individual case and at-home lab results.
- EquiLife Health Solutions & Wellness Protocols do not substitute for medical advice, diagnosis, or treatment plans from you or your patient's medical doctor. These protocols are not intended for the diagnosis or treatment of any disease. If you have any questions please contact a licensed healthcare practitioner.